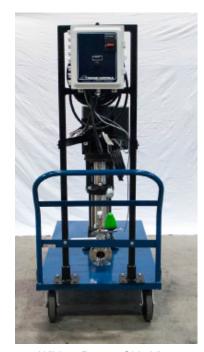

Wildcat Pump - Side View

### **TECHNICAL REFERENCE SPECS**

| Pump Package        | Wildcat                                                         |
|---------------------|-----------------------------------------------------------------|
| Туре                | Simplex                                                         |
| НР                  | 10                                                              |
| Voltage             | 480/3                                                           |
| FLA                 | 15                                                              |
| Connection Size     | 2" 150# Flg                                                     |
| Max Flow Condition  | 120 GPM @ 94 PSI                                                |
| Max Boost Condition | 45 GPM @ 160 PSI                                                |
| Max Building Size   | 15 Floors Of Typical Office<br>Building with Cooling Tower Load |
| Dry Weight          | 485 Lbs.                                                        |

### RENTAL PUMP PACKAGE FEATURES

- Rental Package is on a 30" X 60" X 73" cart with casters.
- Cougar Controls VFD Panel with Through the Door Disconnect and VFD Controller.
- Piping includes:
  - Isolation Valves
  - Check Valve
  - Gauges
  - Pressure Sensing Devices
- Grundfos CR Series vertical multi-stage pump.
- Field Install requirements (not included in Rental)