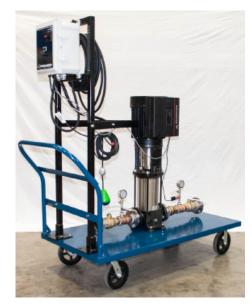

Wildcat Pump - Iso View

### **TECHNICAL REFERENCE SPECS**

| Pump Package        | Wildcat                                                         |
|---------------------|-----------------------------------------------------------------|
| Туре                | Simplex                                                         |
| НР                  | 10                                                              |
| Voltage             | 480/3                                                           |
| FLA                 | 15                                                              |
| Connection Size     | 2" 150# Flg                                                     |
| Max Flow Condition  | 120 GPM @ 94 PSI                                                |
| Max Boost Condition | 45 GPM @ 160 PSI                                                |
| Max Building Size   | 15 Floors Of Typical Office<br>Building with Cooling Tower Load |
| Dry Weight          | 485 Lbs.                                                        |

### RENTAL PUMP PACKAGE FEATURES

- Rental Package is on a 30" X 60" X 73" cart with casters.
- Cougar Controls VFD Panel with Through the Door Disconnect and VFD Controller.
- Piping includes:
  - Isolation Valves
  - Check Valve
  - Gauges
  - Pressure Sensing Devices
- Grundfos CR Series vertical multi-stage pump.
- Field Install requirements (not included in Rental)