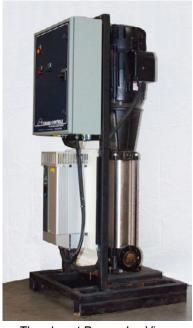

## THUNDERCAT RENTAL PUMP PACKAGE

**TECHNICAL DATA SHEET** 

- Rental Package is on a 30" X 60" X 73" H steel base. Can be picked up with pallet jack.
- Includes a Cougar Controls VFD Panel with Through the Door Disconnect and VFD Controller.
- Grundfos CR Series vertical multi-stage pump.
- Valves/Fittings Included:
  - Suction Ball Valve
  - **Discharge** check valve, ball valve, T for Gauge and transducer (can ship loose)
- Field Install requirements (not included in Rental)

## CLICK TO EMAIL & REQUEST RENTAL

Thundercat Pump - Side View