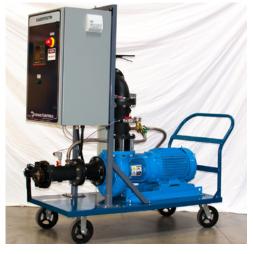

Sabertooth Rental Pump - Iso View

### **RENTAL PUMP PACKAGE FEATURES**

- Rental Package is on a 30" x 60" x 73" Cart with 8" casters and can fit through a 3.0 door.
- Includes a Cougar Controls VFD Panel with Through the Door Disconnect and VFD Controller.
- The Paco LCS Pump uses a rigid coupling that requires no field alignment.
- Hoses for temporary system connections can be provided, please contact Cougar Sales for details.
- Field Install requirements (not included in Rental) Field Plumbing Required
  - Pipe to the suction and Discharge Connections on the package
  - no isolation or check valves required
  - Field Electrical Required
    - Incoming 480/3 Circuit to control panel
    - 50ft of SO Cord provided pre-wired to control panel
    - components on skid are pre-wired to the control panel
- Rental includes Start Up of the system.