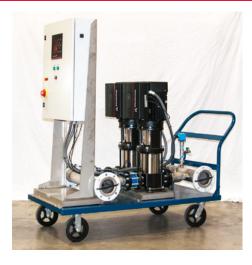

| Duplex                                                          |
| НР                  | 20                                                              |
| Voltage             | 480/3                                                           |
| FLA                 | 25                                                              |
| Connection Size     | 4" 150# Flg                                                     |
| Max Flow Condition  | 300 GPM @ 63 PSI                                                |
| Max Boost Condition | 60 GPM @ 116 PSI                                                |
| Max Building Size   | 15 Floors Of Typical Office<br>Building with Cooling Tower Load |
| Dry Weight          | 1200 Lbs.                                                       |



Lion Rental Pump - Iso View

CLICK TO EMAIL &
REQUEST RENTAL

## **RENTAL PUMP PACKAGE FEATURES**

- Rental Package is on a 30" X 60" X 73" cart with casters.
- Cougar Controls VFD Panel with Through the Door Disconnect and VFD Controller.
- Piping includes:
  - Isolation Valves
  - Check Valve
  - Gauges
  - Pressure Sensing Devices
- Grundfos CR Series vertical multi-stage pump.
- Field Install requirements (not included in Rental)

### Field Plumbing Required

- Pipe to the suction and Discharge Connections on the package
- No isolation or check valves required

### Field Electrical Required

- Incoming 480/3 Circuit to control panel
- 50FT SO cable pre-wired to control panel
- Components on skid are pre-wired to the control panel.
- Rental includes Start Up of the system.



Lion Ren