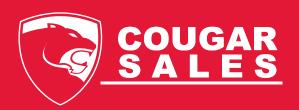

# **LION**RENTAL PUMP PACKAGE

**TECHNICAL DATA SHEET** 

## **TECHNICAL REFERENCE SPECS**

| Pump Package        | Lion                                                            |
|---------------------|-----------------------------------------------------------------|
| Туре                | Duplex                                                          |
| НР                  | 20                                                              |
| Voltage             | 480/3                                                           |
| FLA                 | 25                                                              |
| Connection Size     | 4" 150# Flg                                                     |
| Max Flow Condition  | 300 GPM @ 63 PSI