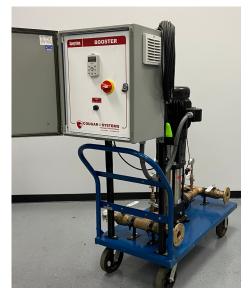

Lynx Pump - Iso View

### **RENTAL PUMP PACKAGE FEATURES**

- Rental Package is on a 30" X 60" X 73" cart with casters.
- Cougar Controls VFD Panel with Through the Door Disconnect and VFD Controller.
- Piping includes:
  - **Isolation Valves**
  - Check Valve
  - Gauges
  - **Pressure Sensing Devices**
- Grundfos CR Series vertical multi-stage pump.
- Field Install requirements (not included in Rental) Field Plumbing Required
  - Pipe to the suction and Discharge Connections on the package
  - no isolation or check valves required