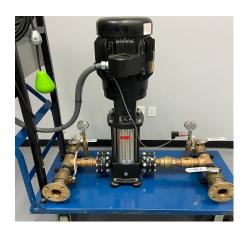

Lynx Pump - Side View

### **RENTAL PUMP PACKAGE FEATURES**

- Rental Package is on a 30" X 60" X 73" cart with casters.
- Cougar Controls VFD Panel with Through the Door Disconnect and VFD Controller.
- Piping includes:
  - **Isolation Valves**
  - Check Valve
  - Gauges
  - **Pressure Sensing Devices**
- Grundfos CR Series vertical multi-stage pump.
- Field Install requirements (not included in Rental) Field Plumbing Required
  - Pipe to the suction and Discharge Connections on the package
  - no isolation or check valves required