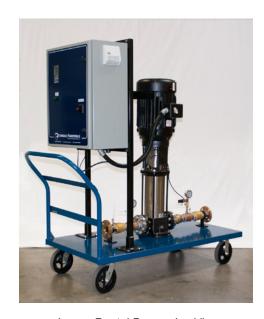

|



Jaguar Rental Pump - Side View

# CLICK TO EMAIL & REQUEST RENTAL

## **RENTAL PUMP PACKAGE FEATURES**

- Rental Package is on a 30" X 60" X 73" cart with casters.
- Cougar Controls VFD Panel with Through the Door Disconnect and VFD Controller.
- Piping includes:
  - Isolation Valves
  - Check Valve
  - Gauges
  - Pressure Sensing Devices
- Grundfos CR Series vertical multi-stage pump.
- Field Install requirements (not included in Rental)

#### Field Plumbing Required

- Pipe to the suction and Discharge Connections on the package
- no isolation or check valves required

#### Field Electrical Required

- Incoming 480/3 Circuit to control panel
- 50FT SO cable pre-wired to control panel
- Components on skid are pre-wired to the control panel.
- Rental includes Start Up of the system.



Jaguar Rental Pump - Iso View