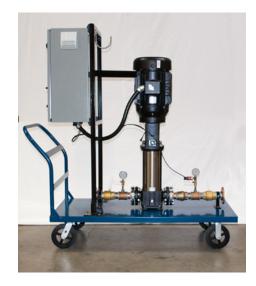

| Simplex                                                         |
| НР                  | 20                                                              |
| Voltage             | 480/3                                                           |
| FLA                 | 23                                                              |
| Connection Size     | 2" 150# Flg                                                     |
| Max Flow Condition  | 150 GPM @ 130 PSI                                               |
| Max Boost Condition | 55 GPM @ 232 PSI                                                |
| Max Building Size   | 30 Floors Of Typical Office<br>Building with Cooling Tower Load |
| Dry Weight          | 775 Lbs.                                                        |



Jaguar Rental Pump - Side View

# CLICK TO EMAIL & REQUEST RENTAL

## **RENTAL PUMP PACKAGE FEATURES**

- Rental Package is on a 30" X 60" X 73" cart with casters.
- Cougar Controls VFD Panel with Through the Door Disconnect and VFD Controller.
- Piping includes:
  - Isolation Valves
  - Check Valve
  - Gauges
  - Pressure Sensing Devices
- Grundfos CR Series vertical multi-stage pump.
- Field Install requirements (not included in Rental)

#### Field Plumbing Required

- Pipe to the suction and Discharge Connections on the package
- no isolation or check valves required

#### Field Electrical Required

- Incoming 480/3 Circuit to control panel
- 50FT SO cable pre-wired to control panel
- Components on skid are pre-wired to the control panel.
- Rental includes Start Up of the system.



J