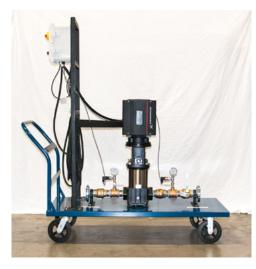

Cheetah CRE Pump - CRE Side View

### **TECHNICAL REFERENCE SPECS**

| Pump Package        | Cheetah CRE                                                 |
|---------------------|-------------------------------------------------------------|
| Туре                | Simplex                                                     |
| НР                  | 7.5                                                         |
| Voltage             | 480/3                                                       |
| FLA                 | 9                                                           |
| Connection Size     | 2" 150# Flg                                                 |
| Max Flow Condition  | 120 GPM @ 70 PSI                                            |
| Max Boost Condition | 45 GPM @ 110 PSI                                            |
| Max Building Size   | 8 Floors Of Typical Office Building with Cooling Tower Load |
| Dry Weight          | 460 Lbs.                                                    |