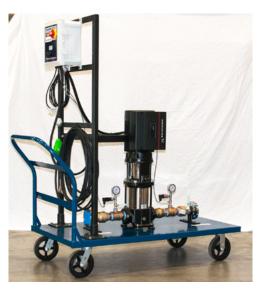

Cheetah CRE Pump - Iso View

### **TECHNICAL REFERENCE SPECS**

| Pump Package        | Cheetah CRE                                                 |
|---------------------|-------------------------------------------------------------|
| Туре                | Simplex                                                     |
| НР                  | 7.5                                                         |
| Voltage             | 480/3                                                       |
| FLA                 | 9                                                           |
| Connection Size     | 2" 150# Flg                                                 |
| Max Flow Condition  | 120 GPM @ 70 PSI                                            |
| Max Boost Condition | 45 GPM @ 110 PSI                                            |
| Max Building Size   | 8 Floors Of Typical Office Building with Cooling Tower Load |
| Dry Weight          | 460 Lbs.                                                    |