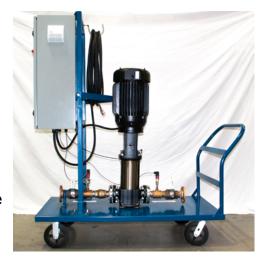

## **RENTAL PUMP PACKAGE FEATURES**

- Rental Package is on a 30" X 60" X 73" cart with casters.
- Cougar Controls VFD Panel with Through the Door Disconnect and VFD Controller.
- Remote monitoring via Grundfos GRM
- Piping includes:
  - Isolation Valves
  - Check Valve
  - Gauges
  - Pressure Sensing Devices
- Grundfos CR Series vertical multi-stage pump.
- Field Install requirements (not included in Rental)
  Field Plumbing Required
  - Pipe to the suction and Discharge Connections on the package
  - no isolation or check valves required

### Field Electrical Required

- Incoming 480/3 Circuit to control panel
- 50FT SO cable pre-wired to control panel
- Components on skid are pre-wired to the control panel.
- Rental includes Start Up of the system.

# CLICK TO EMAIL & REQUEST RENTAL



Bobcat Rental Pump - Side View