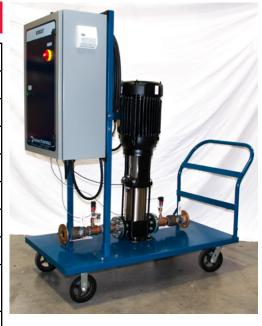

| Simplex                                                         |
| НР                  | 15                                                              |
| Voltage             | 480/3                                                           |
| FLA                 | 18                                                              |
| Connection Size     | 2" #150 Flg                                                     |
| Max Flow Condition  | 150 GPM @ 90 PSI                                                |
| Max Boost Condition | 55 GPM @ 170 PSI                                                |
| Max Building Size   | 20 Floors Of Typical Office<br>Building with Cooling Tower Load |
| Dry Weight          | 750 Lbs.                                                        |



Bobcat Rental Pump - Iso View

## **RENTAL PUMP PACKAGE FEATURES**

- Rental Package is on a 30" X 60" X 73" cart with casters.
- Cougar Controls VFD Panel with Through the Door Disconnect and VFD Controller.
- Remote monitoring via Grundfos GRM
- Piping includes:
  - Isolation Valves
  - Check Valve
  - Gauges
  - Pressure Sensing Devices
- Grundfos CR Series vertical multi-stage pump.
- Field Install requirements (not included in Rental)
  Field Plumbing Required
  - Pipe to the suction and Discharge Connections on the package
  - no isolation or check valves required

### Field Electrical Required

- Incoming 480/3 Circuit to control panel
- 50FT SO cable pre-wired to control panel
- Components on skid are pre-wired to the control panel.
- Rental includes Start Up of the system.

# CL