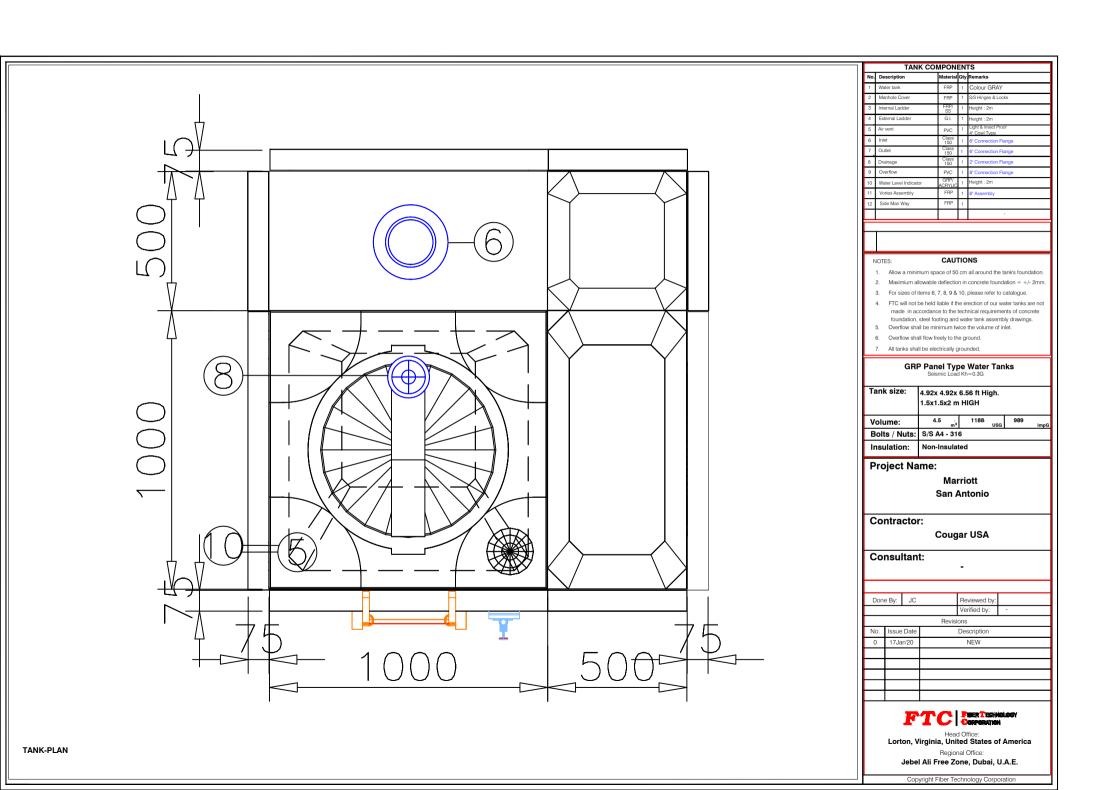

| Welter tank                                                                                                                                                                                                                                                                                                                                                                                                                                                                                                                                                                                                                                                                                                                                                                                                                                                                                                                                                                                                                                                                                                                                                                                                                                                                                                                                                                                                                                                                                                                                                                                                                                                                                                                                                                                                                                                                                                                                                                                                                                                                                                                  | No. | Description           | Material     | Qty | Remarks              |
|------------------------------------------------------------------------------------------------------------------------------------------------------------------------------------------------------------------------------------------------------------------------------------------------------------------------------------------------------------------------------------------------------------------------------------------------------------------------------------------------------------------------------------------------------------------------------------------------------------------------------------------------------------------------------------------------------------------------------------------------------------------------------------------------------------------------------------------------------------------------------------------------------------------------------------------------------------------------------------------------------------------------------------------------------------------------------------------------------------------------------------------------------------------------------------------------------------------------------------------------------------------------------------------------------------------------------------------------------------------------------------------------------------------------------------------------------------------------------------------------------------------------------------------------------------------------------------------------------------------------------------------------------------------------------------------------------------------------------------------------------------------------------------------------------------------------------------------------------------------------------------------------------------------------------------------------------------------------------------------------------------------------------------------------------------------------------------------------------------------------------|-----|-----------------------|--------------|-----|----------------------|
| 3   Internal Ladder   FRP7   1   Height : 2m                                                                                                                                                                                                                                                                                                                                                                                                                                                                                                                                                                                                                                                                                                                                                                                                                                                                                                                                                                                                                                                                                                                                                                                                                                                                                                                                                                                                                                                                                                                                                                                                                                                                                                                                                                                                                                                                                                                                                                                                                                                                                 | 1   | Water tank            | FRP          | 1   | Colour GRAY          |
| Second   S | 2   | Manhole Cover         | FRP          | 1   | S/S Hinges & Locks   |
| 5 Air vent                                                                                                                                                                                                                                                                                                                                                                                                                                                                                                                                                                                                                                                                                                                                                                                                                                                                                                                                                                                                                                                                                                                                                                                                                                                                                                                                                                                                                                                                                                                                                                                                                                                                                                                                                                                                                                                                                                                                                                                                                                                                                                                   | 3   | Internal Ladder       | FRP/<br>SS   | 1   | Height : 2m          |
| Number   PVC   4 Cown Type                                                                                                                                                                                                                                                                                                                                                                                                                                                                                                                                                                                                                                                                                                                                                                                                                                                                                                                                                                                                                                                                                                                                                                                                                                                                                                                                                                                                                                                                                                                                                                                                                                                                                                                                                                                                                                                                                                                                                                                                                                                                                                   | 4   | External Ladder       | G.I.         | 1   | Height: 2m           |
| 6         Inlet         Class 1 6 Connection Flange           7         Outlet         Class 1 6 Connection Flange           8         Drainage         Class 1 5 Connection Flange           9         Overflow         PVC 1 5 Connection Flange           10         Water Level Indicator Acettu 1 Height : 2m           11         Vortex Assembly         FRP 1 6 Assembly                                                                                                                                                                                                                                                                                                                                                                                                                                                                                                                                                                                                                                                                                                                                                                                                                                                                                                                                                                                                                                                                                                                                                                                                                                                                                                                                                                                                                                                                                                                                                                                                                                                                                                                                             | 5   | Air vent              | PVC          | 1   |                      |
| 150   1 6" Connection Flarge                                                                                                                                                                                                                                                                                                                                                                                                                                                                                                                                                                                                                                                                                                                                                                                                                                                                                                                                                                                                                                                                                                                                                                                                                                                                                                                                                                                                                                                                                                                                                                                                                                                                                                                                                                                                                                                                                                                                                                                                                                                                                                 | 6   | Inlet                 | Class<br>150 | 1   |                      |
| 8         Drainage         150         1         2 Connection Flarge           9         Overflow         PPC         3 Connection Flarge           10         Water Level Indicator         CRFV         1           11         Vortex Assembly         FRP         1         6 Assembly                                                                                                                                                                                                                                                                                                                                                                                                                                                                                                                                                                                                                                                                                                                                                                                                                                                                                                                                                                                                                                                                                                                                                                                                                                                                                                                                                                                                                                                                                                                                                                                                                                                                                                                                                                                                                                    | 7   | Outlet                |              | 1   | 6" Connection Flange |
| 10   Water Level Indicator   GRP/   1   Height : 2m                                                                                                                                                                                                                                                                                                                                                                                                                                                                                                                                                                                                                                                                                                                                                                                                                                                                                                                                                                                                                                                                                                                                                                                                                                                                                                                                                                                                                                                                                                                                                                                                                                                                                                                                                                                                                                                                                                                                                                                                                                                                          | 8   | Drainage              |              | 1   | 2" Connection Flange |
| 10   Water Level Indicator   ACRYLIC   1   Pergin. 211                                                                                                                                                                                                                                                                                                                                                                                                                                                                                                                                                                                                                                                                                                                                                                                                                                                                                                                                                                                                                                                                                                                                                                                                                                                                                                                                                                                                                                                                                                                                                                                                                                                                                                                                                                                                                                                                                                                                                                                                                                                                       | 9   | Overflow              |              | 1   | 8" Connection Flange |
| 11 Volume Fundamenty 1 of Assembly                                                                                                                                                                                                                                                                                                                                                                                                                                                                                                                                                                                                                                                                                                                                                                                                                                                                                                                                                                                                                                                                                                                                                                                                                                                                                                                                                                                                                                                                                                                                                                                                                                                                                                                                                                                                                                                                                                                                                                                                                                                                                           | 10  | Water Level Indicator |              | 1   | Height : 2m          |
| 12 Side Man Way FRP 1                                                                                                                                                                                                                                                                                                                                                                                                                                                                                                                                                                                                                                                                                                                                                                                                                                                                                                                                                                                                                                                                                                                                                                                                                                                                                                                                                                                                                                                                                                                                                                                                                                                                                                                                                                                                                                                                                                                                                                                                                                                                                                        | 11  | Vortex Assembly       |              |     | 6" Assembly          |
|                                                                                                                                                                                                                                                                                                                                                                                                                                                                                                                                                                                                                                                                                                                                                                                                                                                                                                                                                                                                                                                                                                                                                                                                                                                                                                                                                                                                                                                                                                                                                                                                                                                                                                                                                                                                                                                                                                                                                                                                                                                                                                                              | 12  | Side Man Way          | FRP          | 1   |                      |

## CAUTIONS

- Allow a minimum space of 50 cm all around the tank's foundation. Maximium allowable deflection in concrete foundation = +/- 2mm.
- 3. For sizes of items 6, 7, 8, 9 & 10, please refer to catalogue.
- 4. FTC will not be held liable if the erection of our water tanks are not made in accordance to the technical requirements of concrete foundation, steel footing and water tank assembly drawings.
- Overflow shall be minimum twice the volume of inlet.
- 6. Overflow shall flow freely to the ground.
- 7. All tanks shall be electrically grounded.

# GRP Panel Type Water Tanks Seismic Load Kh=0.3G

Tank size: 4.92x 4.92x 6.56 ft High. 1.5x1.5x2 m HIGH 4.5 m<sup>3</sup> 989 1188 Volume:

Bolts / Nuts: S/S A4 - 316 Non-Insulated Insulation: