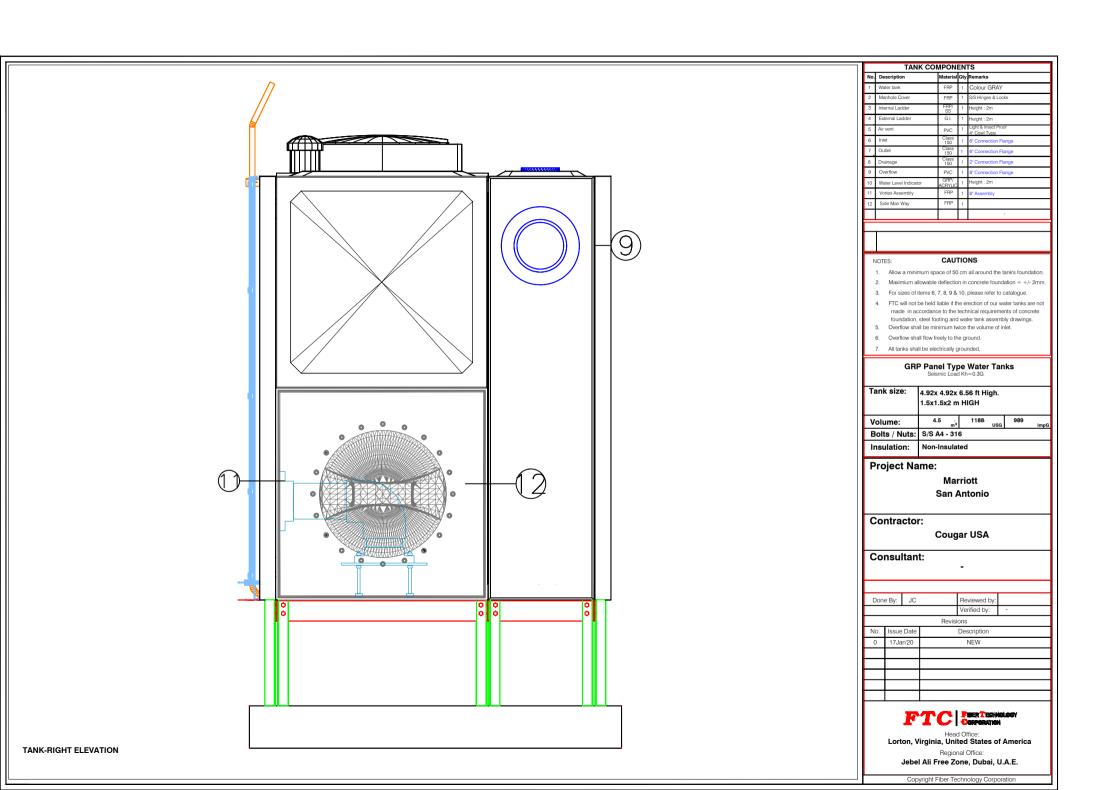

| Welter tank                                                                                                                                                                                                                                                                                                                                                                                                                                                                                                                                                                                                                                                                                                                                                                                                                                                                                                                                                                                                                                                                                                                                                                                                                                                                                                                                                                                                                                                                                                                                                                                                                                                                                                                                                                                                                                                                                                                                                                                                                                                                                                                  | No. | Description           | Material     | Qty | Remarks              |
|------------------------------------------------------------------------------------------------------------------------------------------------------------------------------------------------------------------------------------------------------------------------------------------------------------------------------------------------------------------------------------------------------------------------------------------------------------------------------------------------------------------------------------------------------------------------------------------------------------------------------------------------------------------------------------------------------------------------------------------------------------------------------------------------------------------------------------------------------------------------------------------------------------------------------------------------------------------------------------------------------------------------------------------------------------------------------------------------------------------------------------------------------------------------------------------------------------------------------------------------------------------------------------------------------------------------------------------------------------------------------------------------------------------------------------------------------------------------------------------------------------------------------------------------------------------------------------------------------------------------------------------------------------------------------------------------------------------------------------------------------------------------------------------------------------------------------------------------------------------------------------------------------------------------------------------------------------------------------------------------------------------------------------------------------------------------------------------------------------------------------|-----|-----------------------|--------------|-----|----------------------|
| 3   Internal Ladder   FRP7   1   Height : 2m                                                                                                                                                                                                                                                                                                                                                                                                                                                                                                                                                                                                                                                                                                                                                                                                                                                                                                                                                                                                                                                                                                                                                                                                                                                                                                                                                                                                                                                                                                                                                                                                                                                                                                                                                                                                                                                                                                                                                                                                                                                                                 | 1   | Water tank            | FRP          | 1   | Colour GRAY          |
| Second   S | 2   | Manhole Cover         | FRP          | 1   | S/S Hinges & Locks   |
| 5 Air vent                                                                                                                                                                                                                                                                                                                                                                                                                                                                                                                                                                                                                                                                                                                                                                                                                                                                                                                                                                                                                                                                                                                                                                                                                                                                                                                                                                                                                                                                                                                                                                                                                                                                                                                                                                                                                                                                                                                                                                                                                                                                                                                   | 3   | Internal Ladder       | FRP/<br>SS   | 1   | Height : 2m          |
| Number   PVC   4 Cown Type                                                                                                                                                                                                                                                                                                                                                                                                                                                                                                                                                                                                                                                                                                                                                                                                                                                                                                                                                                                                                                                                                                                                                                                                                                                                                                                                                                                                                                                                                                                                                                                                                                                                                                                                                                                                                                                                                                                                                                                                                                                                                                   | 4   | External Ladder       | G.I.         | 1   | Height: 2m           |
| 6         Inlet         Class 1 6 Connection Flange           7         Outlet         Class 1 6 Connection Flange           8         Drainage         Class 1 5 Connection Flange           9         Overflow         PVC 1 5 Connection Flange           10         Water Level Indicator Acettu 1 Height : 2m           11         Vortex Assembly         FRP 1 6 Assembly                                                                                                                                                                                                                                                                                                                                                                                                                                                                                                                                                                                                                                                                                                                                                                                                                                                                                                                                                                                                                                                                                                                                                                                                                                                                                                                                                                                                                                                                                                                                                                                                                                                                                                                                             | 5   | Air vent              | PVC          | 1   |                      |
| 150   1 6" Connection Flarge                                                                                                                                                                                                                                                                                                                                                                                                                                                                                                                                                                                                                                                                                                                                                                                                                                                                                                                                                                                                                                                                                                                                                                                                                                                                                                                                                                                                                                                                                                                                                                                                                                                                                                                                                                                                                                                                                                                                                                                                                                                                                                 | 6   | Inlet                 | Class<br>150 | 1   |                      |
| 8         Drainage         150         1         2 Connection Flarge           9         Overflow         PPC         3 Connection Flarge           10         Water Level Indicator         CRFV         1           11         Vortex Assembly         FRP         1         6 Assembly                                                                                                                                                                                                                                                                                                                                                                                                                                                                                                                                                                                                                                                                                                                                                                                                                                                                                                                                                                                                                                                                                                                                                                                                                                                                                                                                                                                                                                                                                                                                                                                                                                                                                                                                                                                                                                    | 7   | Outlet                |              | 1   | 6" Connection Flange |
| 10   Water Level Indicator   GRP/   1   Height : 2m                                                                                                                                                                                                                                                                                                                                                                                                                                                                                                                                                                                                                                                                                                                                                                                                                                                                                                                                                                                                                                                                                                                                                                                                                                                                                                                                                                                                                                                                                                                                                                                                                                                                                                                                                                                                                                                                                                                                                                                                                                                                          | 8   | Drainage              |              | 1   | 2" Connection Flange |
| 10   Water Level Indicator   ACRYLIC   1   Pergin. 211                                                                                                                                                                                                                                                                                                                                                                                                                                                                                                                                                                                                                                                                                                                                                                                                                                                                                                                                                                                                                                                                                                                                                                                                                                                                                                                                                                                                                                                                                                                                                                                                                                                                                                                                                                                                                                                                                                                                                                                                                                                                       | 9   | Overflow              |              | 1   | 8" Connection Flange |
| 11 Volume Fundamenty 1 of Assembly                                                                                                                                                                                                                                                                                                                                                                                                                                                                                                                                                                                                                                                                                                                                                                                                                                                                                                                                                                                                                                                                                                                                                                                                                                                                                                                                                                                                                                                                                                                                                                                                                                                                                                                                                                                                                                                                                                                                                                                                                                                                                           | 10  | Water Level Indicator |              | 1   | Height : 2m          |
| 12 Side Man Way FRP 1                                                                                                                                                                                                                                                                                                                                                                                                                                                                                                                                                                                                                                                                                                                                                                                                                                                                                                                                                                                                                                                                                                                                                                                                                                                                                                                                                                                                                                                                                                                                                                                                                                                                                                                                                                                                                                                                                                                                                                                                                                                                                                        | 11  | Vortex Assembly       |              |     | 6" Assembly          |
|                                                                                                                                                                                                                                                                                                                                                                                                                                                                                                                                                                                                                                                                                                                                                                                                                                                                                                                                                                                                                                                                                                                                                                                                                                                                                                                                                                                                                                                                                                                                                                                                                                                                                                                                                                                                                                                                                                                                                                                                                                                                                                                              | 12  | Side Man Way          | FRP          | 1   |                      |

## CAUTIONS

- Allow a minimum space of 50 cm all around the tank's foundation. Maximium allowable deflection in concrete foundation = +/- 2mm.
- 3. For sizes of items 6, 7, 8, 9 & 10, please refer to catalogue.
- 4. FTC will not be held liable if the erection of our water tanks are not made in accordance to the technical requirements of concrete foundation, steel footing and water tank assembly drawings.
- Overflow shall be minimum twice the volume of inlet.
- 6. Overflow shall flow freely to the ground.
- 7. All tanks shall be electrically grounded.

# GRP Panel Type Water Tanks Seismic Load Kh=0.3G

Tank size: 4.92x 4.92x 6.56 ft High. 1.5x1.5x2 m HIGH 4.5 m<sup>3</sup> 989 1188 Volume:

Bolts / Nuts: S/S A4 - 316 Non-Insulated Insulation:

## Project Name:

Marriott San Antonio

### Contractor:

Cougar USA

Consultant:

Done By: JC Reviewed by: Revisions No. Issue Date Description 17Jan'20 NEW

Head Office: Lorton, Virginia, United States of America

Regional Office:

Jebel Ali Free Zone, Dubai, U.A.E.