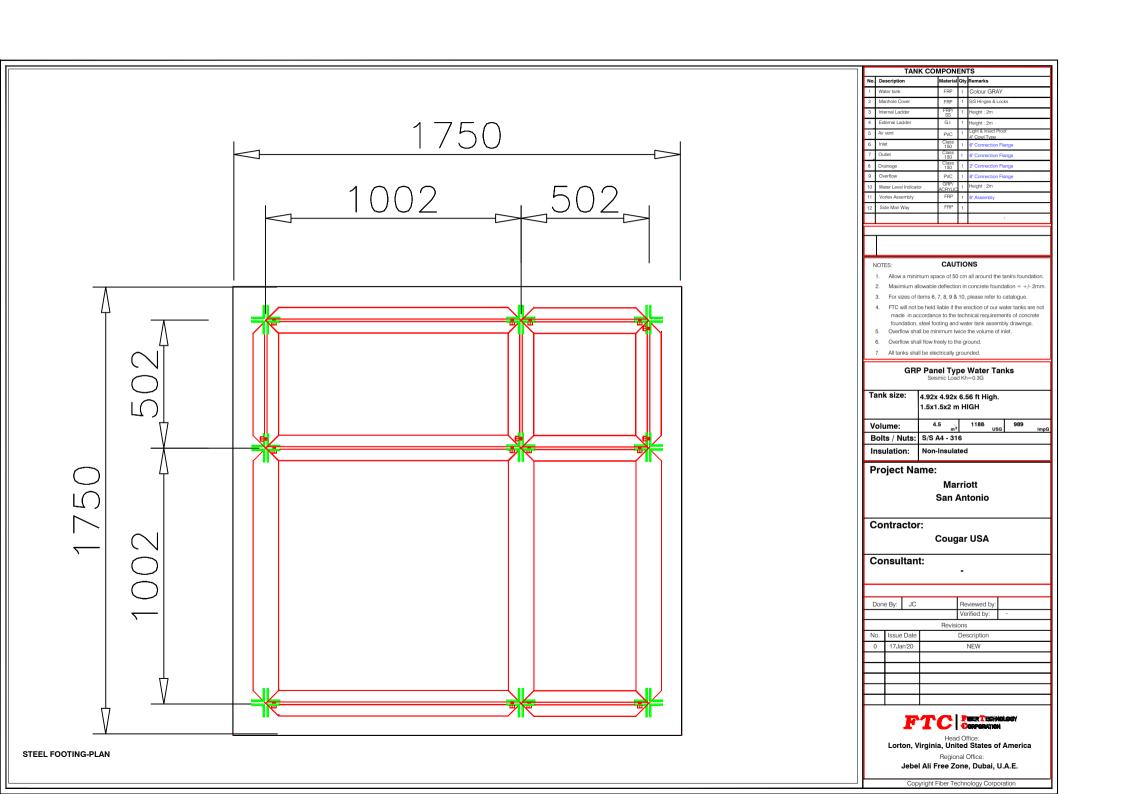

| Welter tank                                                                                                                                                                                                                                                                                                                                                                                                                                                                                                                                                                                                                                                                                                                                                                                                                                                                                                                                                                                                                                                                                                                                                                                                                                                                                                                                                                                                                                                                                                                                                                                                                                                                                                                                                                                                                                                                                                                                                                                                                                                                                                                  | No. | Description           | Material     | Qty | Remarks              |
|------------------------------------------------------------------------------------------------------------------------------------------------------------------------------------------------------------------------------------------------------------------------------------------------------------------------------------------------------------------------------------------------------------------------------------------------------------------------------------------------------------------------------------------------------------------------------------------------------------------------------------------------------------------------------------------------------------------------------------------------------------------------------------------------------------------------------------------------------------------------------------------------------------------------------------------------------------------------------------------------------------------------------------------------------------------------------------------------------------------------------------------------------------------------------------------------------------------------------------------------------------------------------------------------------------------------------------------------------------------------------------------------------------------------------------------------------------------------------------------------------------------------------------------------------------------------------------------------------------------------------------------------------------------------------------------------------------------------------------------------------------------------------------------------------------------------------------------------------------------------------------------------------------------------------------------------------------------------------------------------------------------------------------------------------------------------------------------------------------------------------|-----|-----------------------|--------------|-----|----------------------|
| 3   Internal Ladder   FRP7   1   Height : 2m                                                                                                                                                                                                                                                                                                                                                                                                                                                                                                                                                                                                                                                                                                                                                                                                                                                                                                                                                                                                                                                                                                                                                                                                                                                                                                                                                                                                                                                                                                                                                                                                                                                                                                                                                                                                                                                                                                                                                                                                                                                                                 | 1   | Water tank            | FRP          | 1   | Colour GRAY          |
| Second   S | 2   | Manhole Cover         | FRP          | 1   | S/S Hinges & Locks   |
| 5 Air vent                                                                                                                                                                                                                                                                                                                                                                                                                                                                                                                                                                                                                                                                                                                                                                                                                                                                                                                                                                                                                                                                                                                                                                                                                                                                                                                                                                                                                                                                                                                                                                                                                                                                                                                                                                                                                                                                                                                                                                                                                                                                                                                   | 3   | Internal Ladder       | FRP/<br>SS   | 1   | Height : 2m          |
| Number   PVC   4 Cown Type                                                                                                                                                                                                                                                                                                                                                                                                                                                                                                                                                                                                                                                                                                                                                                                                                                                                                                                                                                                                                                                                                                                                                                                                                                                                                                                                                                                                                                                                                                                                                                                                                                                                                                                                                                                                                                                                                                                                                                                                                                                                                                   | 4   | External Ladder       | G.I.         | 1   | Height: 2m           |
| 6         Inlet         Class 1 6 Connection Flange           7         Outlet         Class 1 6 Connection Flange           8         Drainage         Class 1 5 Connection Flange           9         Overflow         PVC 1 5 Connection Flange           10         Water Level Indicator Acettu 1 Height : 2m           11         Vortex Assembly         FRP 1 6 Assembly                                                                                                                                                                                                                                                                                                                                                                                                                                                                                                                                                                                                                                                                                                                                                                                                                                                                                                                                                                                                                                                                                                                                                                                                                                                                                                                                                                                                                                                                                                                                                                                                                                                                                                                                             | 5   | Air vent              | PVC          | 1   |                      |
| 150   1 6" Connection Flarge                                                                                                                                                                                                                                                                                                                                                                                                                                                                                                                                                                                                                                                                                                                                                                                                                                                                                                                                                                                                                                                                                                                                                                                                                                                                                                                                                                                                                                                                                                                                                                                                                                                                                                                                                                                                                                                                                                                                                                                                                                                                                                 | 6   | Inlet                 | Class<br>150 | 1   |                      |
| 8         Drainage         150         1         2 Connection Flarge           9         Overflow         PPC         3 Connection Flarge           10         Water Level Indicator         CRFV         1           11         Vortex Assembly         FRP         1         6 Assembly                                                                                                                                                                                                                                                                                                                                                                                                                                                                                                                                                                                                                                                                                                                                                                                                                                                                                                                                                                                                                                                                                                                                                                                                                                                                                                                                                                                                                                                                                                                                                                                                                                                                                                                                                                                                                                    | 7   | Outlet                |              | 1   | 6" Connection Flange |
| 10   Water Level Indicator   GRP/   1   Height : 2m                                                                                                                                                                                                                                                                                                                                                                                                                                                                                                                                                                                                                                                                                                                                                                                                                                                                                                                                                                                                                                                                                                                                                                                                                                                                                                                                                                                                                                                                                                                                                                                                                                                                                                                                                                                                                                                                                                                                                                                                                                                                          | 8   | Drainage              |              | 1   | 2" Connection Flange |
| 10   Water Level Indicator   ACRYLIC   1   Pergin. 211                                                                                                                                                                                                                                                                                                                                                                                                                                                                                                                                                                                                                                                                                                                                                                                                                                                                                                                                                                                                                                                                                                                                                                                                                                                                                                                                                                                                                                                                                                                                                                                                                                                                                                                                                                                                                                                                                                                                                                                                                                                                       | 9   | Overflow              |              | 1   | 8" Connection Flange |
| 11 Volume Fundamenty 1 of Assembly                                                                                                                                                                                                                                                                                                                                                                                                                                                                                                                                                                                                                                                                                                                                                                                                                                                                                                                                                                                                                                                                                                                                                                                                                                                                                                                                                                                                                                                                                                                                                                                                                                                                                                                                                                                                                                                                                                                                                                                                                                                                                           | 10  | Water Level Indicator |              | 1   | Height : 2m          |
| 12 Side Man Way FRP 1                                                                                                                                                                                                                                                                                                                                                                                                                                                                                                                                                                                                                                                                                                                                                                                                                                                                                                                                                                                                                                                                                                                                                                                                                                                                                                                                                                                                                                                                                                                                                                                                                                                                                                                                                                                                                                                                                                                                                                                                                                                                                                        | 11  | Vortex Assembly       |              |     | 6" Assembly          |
|                                                                                                                                                                                                                                                                                                                                                                                                                                                                                                                                                                                                                                                                                                                                                                                                                                                                                                                                                                                                                                                                                                                                                                                                                                                                                                                                                                                                                                                                                                                                                                                                                                                                                                                                                                                                                                                                                                                                                                                                                                                                                                                              | 12  | Side Man Way          | FRP          | 1   |                      |

## CAUTIONS

- Allow a minimum space of 50 cm all around the tank's foundation. Maximium allowable deflection in concrete foundation = +/- 2mm.
- 3. For sizes of items 6, 7, 8, 9 & 10, please refer to catalogue.
- 4. FTC will not be held liable if the erection of our water tanks are not made in accordance to the technical requirements of concrete foundation, steel footing and water tank assembly drawings.
- Overflow shall be minimum twice the volume of inlet.
- 6. Overflow shall flow freely to the ground.
- 7. All tanks shall be electrically grounded.

# GRP Panel Type Water Tanks Seismic Load Kh=0.3G

Tank size: 4.92x 4.92x 6.56 ft High. 1.5x1.5x2 m HIGH 4.5 m<sup>3</sup> 989 1188 Volume:

Bolts / Nuts: S/S A4 - 316 Non-Insulated Insulation: