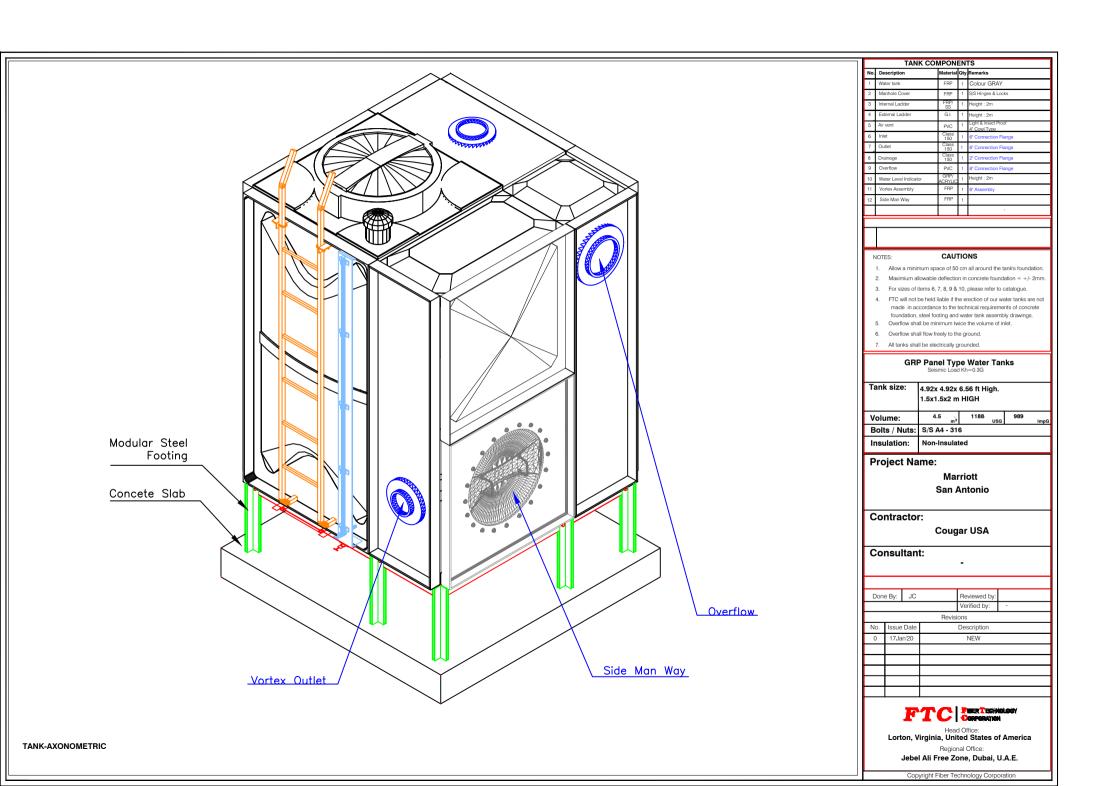

| Welter tank                                                                                                                                                                                                                                                                                                                                                                                                                                                                                                                                                                                                                                                                                                                                                                                                                                                                                                                                                                                                                                                                                                                                                                                                                                                                                                                                                                                                                                                                                                                                                                                                                                                                                                                                                                                                                                                                                                                                                                                                                                                                                                                  | No. | Description           | Material     | Qty | Remarks              |
|------------------------------------------------------------------------------------------------------------------------------------------------------------------------------------------------------------------------------------------------------------------------------------------------------------------------------------------------------------------------------------------------------------------------------------------------------------------------------------------------------------------------------------------------------------------------------------------------------------------------------------------------------------------------------------------------------------------------------------------------------------------------------------------------------------------------------------------------------------------------------------------------------------------------------------------------------------------------------------------------------------------------------------------------------------------------------------------------------------------------------------------------------------------------------------------------------------------------------------------------------------------------------------------------------------------------------------------------------------------------------------------------------------------------------------------------------------------------------------------------------------------------------------------------------------------------------------------------------------------------------------------------------------------------------------------------------------------------------------------------------------------------------------------------------------------------------------------------------------------------------------------------------------------------------------------------------------------------------------------------------------------------------------------------------------------------------------------------------------------------------|-----|-----------------------|--------------|-----|----------------------|
| 3   Internal Ladder   FRP7   1   Height : 2m                                                                                                                                                                                                                                                                                                                                                                                                                                                                                                                                                                                                                                                                                                                                                                                                                                                                                                                                                                                                                                                                                                                                                                                                                                                                                                                                                                                                                                                                                                                                                                                                                                                                                                                                                                                                                                                                                                                                                                                                                                                                                 | 1   | Water tank            | FRP          | 1   | Colour GRAY          |
| Second   S | 2   | Manhole Cover         | FRP          | 1   | S/S Hinges & Locks   |
| 5 Air vent                                                                                                                                                                                                                                                                                                                                                                                                                                                                                                                                                                                                                                                                                                                                                                                                                                                                                                                                                                                                                                                                                                                                                                                                                                                                                                                                                                                                                                                                                                                                                                                                                                                                                                                                                                                                                                                                                                                                                                                                                                                                                                                   | 3   | Internal Ladder       | FRP/<br>SS   | 1   | Height : 2m          |
| Number   PVC   4 Cown Type                                                                                                                                                                                                                                                                                                                                                                                                                                                                                                                                                                                                                                                                                                                                                                                                                                                                                                                                                                                                                                                                                                                                                                                                                                                                                                                                                                                                                                                                                                                                                                                                                                                                                                                                                                                                                                                                                                                                                                                                                                                                                                   | 4   | External Ladder       | G.I.         | 1   | Height: 2m           |
| 6         Inlet         Class 1 6 Connection Flange           7         Outlet         Class 1 6 Connection Flange           8         Drainage         Class 1 5 Connection Flange           9         Overflow         PVC 1 5 Connection Flange           10         Water Level Indicator Acettu 1 Height : 2m           11         Vortex Assembly         FRP 1 6 Assembly                                                                                                                                                                                                                                                                                                                                                                                                                                                                                                                                                                                                                                                                                                                                                                                                                                                                                                                                                                                                                                                                                                                                                                                                                                                                                                                                                                                                                                                                                                                                                                                                                                                                                                                                             | 5   | Air vent              | PVC          | 1   |                      |
| 150   1 6" Connection Flarge                                                                                                                                                                                                                                                                                                                                                                                                                                                                                                                                                                                                                                                                                                                                                                                                                                                                                                                                                                                                                                                                                                                                                                                                                                                                                                                                                                                                                                                                                                                                                                                                                                                                                                                                                                                                                                                                                                                                                                                                                                                                                                 | 6   | Inlet                 | Class<br>150 | 1   |                      |
| 8         Drainage         150         1         2 Connection Flarge           9         Overflow         PPC         3 Connection Flarge           10         Water Level Indicator         CRFV         1           11         Vortex Assembly         FRP         1         6 Assembly                                                                                                                                                                                                                                                                                                                                                                                                                                                                                                                                                                                                                                                                                                                                                                                                                                                                                                                                                                                                                                                                                                                                                                                                                                                                                                                                                                                                                                                                                                                                                                                                                                                                                                                                                                                                                                    | 7   | Outlet                |              | 1   | 6" Connection Flange |
| 10   Water Level Indicator   GRP/   1   Height : 2m                                                                                                                                                                                                                                                                                                                                                                                                                                                                                                                                                                                                                                                                                                                                                                                                                                                                                                                                                                                                                                                                                                                                                                                                                                                                                                                                                                                                                                                                                                                                                                                                                                                                                                                                                                                                                                                                                                                                                                                                                                                                          | 8   | Drainage              |              | 1   | 2" Connection Flange |
| 10   Water Level Indicator   ACRYLIC   1   Pergin. 211                                                                                                                                                                                                                                                                                                                                                                                                                                                                                                                                                                                                                                                                                                                                                                                                                                                                                                                                                                                                                                                                                                                                                                                                                                                                                                                                                                                                                                                                                                                                                                                                                                                                                                                                                                                                                                                                                                                                                                                                                                                                       | 9   | Overflow              |              | 1   | 8" Connection Flange |
| 11 Volume Fundamenty 1 of Assembly                                                                                                                                                                                                                                                                                                                                                                                                                                                                                                                                                                                                                                                                                                                                                                                                                                                                                                                                                                                                                                                                                                                                                                                                                                                                                                                                                                                                                                                                                                                                                                                                                                                                                                                                                                                                                                                                                                                                                                                                                                                                                           | 10  | Water Level Indicator |              | 1   | Height : 2m          |
| 12 Side Man Way FRP 1                                                                                                                                                                                                                                                                                                                                                                                                                                                                                                                                                                                                                                                                                                                                                                                                                                                                                                                                                                                                                                                                                                                                                                                                                                                                                                                                                                                                                                                                                                                                                                                                                                                                                                                                                                                                                                                                                                                                                                                                                                                                                                        | 11  | Vortex Assembly       |              |     | 6" Assembly          |
|                                                                                                                                                                                                                                                                                                                                                                                                                                                                                                                                                                                                                                                                                                                                                                                                                                                                                                                                                                                                                                                                                                                                                                                                                                                                                                                                                                                                                                                                                                                                                                                                                                                                                                                                                                                                                                                                                                                                                                                                                                                                                                                              | 12  | Side Man Way          | FRP          | 1   |                      |

## CAUTIONS

- Allow a minimum space of 50 cm all around the tank's foundation. Maximium allowable deflection in concrete foundation = +/- 2mm.
- 3. For sizes of items 6, 7, 8, 9 & 10, please refer to catalogue.
- 4. FTC will not be held liable if the erection of our water tanks are not made in accordance to the technical requirements of concrete foundation, steel footing and water tank assembly drawings.
- Overflow shall be minimum twice the volume of inlet.
- 6. Overflow shall flow freely to the ground.
- 7. All tanks shall be electrically grounded.

# GRP Panel Type Water Tanks Seismic Load Kh=0.3G

Tank size: 4.92x 4.92x 6.56 ft High. 1.5x1.5x2 m HIGH 4.5 m<sup>3</sup> 989 1188 Volume:

Bolts / Nuts: S/S A4 - 316 Non-Insulated Insulation:

## Project Name:

Marriott San Antonio

### Contractor:

Cougar USA

Consultant:

Done By: JC Reviewed by: Revisions No. Issue Date Description 17Jan'20 NEW

Head Office: Lorton, Virginia, United States of America

Regional Office:

Jebel Ali Free Zone, Dubai, U.A.E.