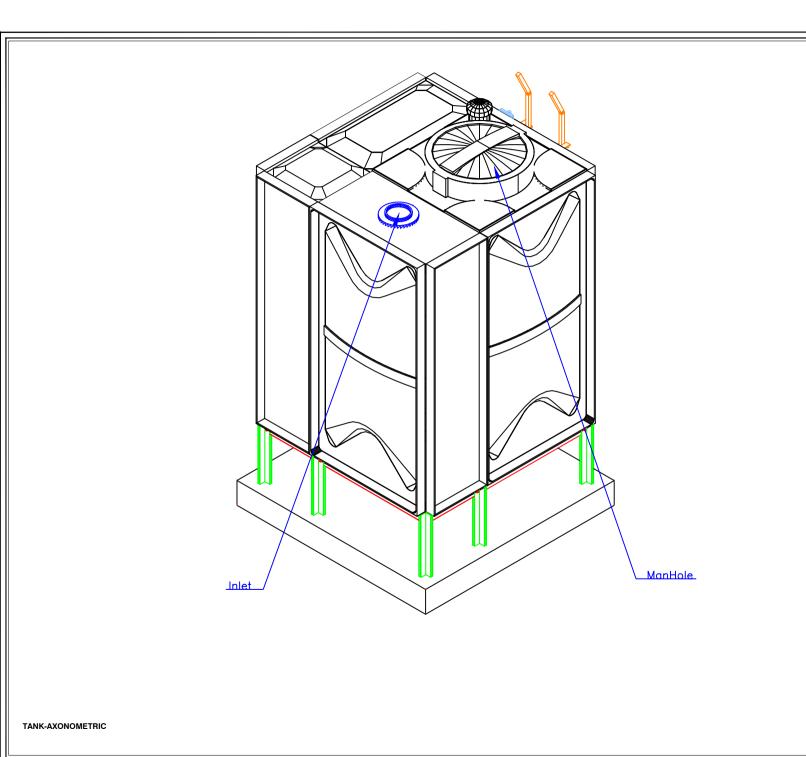

| Welter tank                                                                                                                                                                                                                                                                                                                                                                                                                                                                                                                                                                                                                                                                                                                                                                                                                                                                                                                                                                                                                                                                                                                                                                                                                                                                                                                                                                                                                                                                                                                                                                                                                                                                                                                                                                                                                                                                                                                                                                                                                                                                                                                  | No. | Description           | Material     | Qty | Remarks              |
|------------------------------------------------------------------------------------------------------------------------------------------------------------------------------------------------------------------------------------------------------------------------------------------------------------------------------------------------------------------------------------------------------------------------------------------------------------------------------------------------------------------------------------------------------------------------------------------------------------------------------------------------------------------------------------------------------------------------------------------------------------------------------------------------------------------------------------------------------------------------------------------------------------------------------------------------------------------------------------------------------------------------------------------------------------------------------------------------------------------------------------------------------------------------------------------------------------------------------------------------------------------------------------------------------------------------------------------------------------------------------------------------------------------------------------------------------------------------------------------------------------------------------------------------------------------------------------------------------------------------------------------------------------------------------------------------------------------------------------------------------------------------------------------------------------------------------------------------------------------------------------------------------------------------------------------------------------------------------------------------------------------------------------------------------------------------------------------------------------------------------|-----|-----------------------|--------------|-----|----------------------|
| 3   Internal Ladder   FRP7   1   Height : 2m                                                                                                                                                                                                                                                                                                                                                                                                                                                                                                                                                                                                                                                                                                                                                                                                                                                                                                                                                                                                                                                                                                                                                                                                                                                                                                                                                                                                                                                                                                                                                                                                                                                                                                                                                                                                                                                                                                                                                                                                                                                                                 | 1   | Water tank            | FRP          | 1   | Colour GRAY          |
| Second   S | 2   | Manhole Cover         | FRP          | 1   | S/S Hinges & Locks   |
| 5 Air vent                                                                                                                                                                                                                                                                                                                                                                                                                                                                                                                                                                                                                                                                                                                                                                                                                                                                                                                                                                                                                                                                                                                                                                                                                                                                                                                                                                                                                                                                                                                                                                                                                                                                                                                                                                                                                                                                                                                                                                                                                                                                                                                   | 3   | Internal Ladder       | FRP/<br>SS   | 1   | Height : 2m          |
| Number   PVC   4 Cown Type                                                                                                                                                                                                                                                                                                                                                                                                                                                                                                                                                                                                                                                                                                                                                                                                                                                                                                                                                                                                                                                                                                                                                                                                                                                                                                                                                                                                                                                                                                                                                                                                                                                                                                                                                                                                                                                                                                                                                                                                                                                                                                   | 4   | External Ladder       | G.I.         | 1   | Height: 2m           |
| 6         Inlet         Class 1 6 Connection Flange           7         Outlet         Class 1 6 Connection Flange           8         Drainage         Class 1 5 Connection Flange           9         Overflow         PVC 1 5 Connection Flange           10         Water Level Indicator Acettu 1 Height : 2m           11         Vortex Assembly         FRP 1 6 Assembly                                                                                                                                                                                                                                                                                                                                                                                                                                                                                                                                                                                                                                                                                                                                                                                                                                                                                                                                                                                                                                                                                                                                                                                                                                                                                                                                                                                                                                                                                                                                                                                                                                                                                                                                             | 5   | Air vent              | PVC          | 1   |                      |
| 150   1 6" Connection Flarge                                                                                                                                                                                                                                                                                                                                                                                                                                                                                                                                                                                                                                                                                                                                                                                                                                                                                                                                                                                                                                                                                                                                                                                                                                                                                                                                                                                                                                                                                                                                                                                                                                                                                                                                                                                                                                                                                                                                                                                                                                                                                                 | 6   | Inlet                 | Class<br>150 | 1   |                      |
| 8         Drainage         150         1         2 Connection Flarge           9         Overflow         PPC         3 Connection Flarge           10         Water Level Indicator         CRFV         1           11         Vortex Assembly         FRP         1         6 Assembly                                                                                                                                                                                                                                                                                                                                                                                                                                                                                                                                                                                                                                                                                                                                                                                                                                                                                                                                                                                                                                                                                                                                                                                                                                                                                                                                                                                                                                                                                                                                                                                                                                                                                                                                                                                                                                    | 7   | Outlet                |              | 1   | 6" Connection Flange |
| 10   Water Level Indicator   GRP/   1   Height : 2m                                                                                                                                                                                                                                                                                                                                                                                                                                                                                                                                                                                                                                                                                                                                                                                                                                                                                                                                                                                                                                                                                                                                                                                                                                                                                                                                                                                                                                                                                                                                                                                                                                                                                                                                                                                                                                                                                                                                                                                                                                                                          | 8   | Drainage              |              | 1   | 2" Connection Flange |
| 10   Water Level Indicator   ACRYLIC   1   Pergin. 211                                                                                                                                                                                                                                                                                                                                                                                                                                                                                                                                                                                                                                                                                                                                                                                                                                                                                                                                                                                                                                                                                                                                                                                                                                                                                                                                                                                                                                                                                                                                                                                                                                                                                                                                                                                                                                                                                                                                                                                                                                                                       | 9   | Overflow              |              | 1   | 8" Connection Flange |
| 11 Volume Fundamenty 1 of Assembly                                                                                                                                                                                                                                                                                                                                                                                                                                                                                                                                                                                                                                                                                                                                                                                                                                                                                                                                                                                                                                                                                                                                                                                                                                                                                                                                                                                                                                                                                                                                                                                                                                                                                                                                                                                                                                                                                                                                                                                                                                                                                           | 10  | Water Level Indicator |              | 1   | Height : 2m          |
| 12 Side Man Way FRP 1                                                                                                                                                                                                                                                                                                                                                                                                                                                                                                                                                                                                                                                                                                                                                                                                                                                                                                                                                                                                                                                                                                                                                                                                                                                                                                                                                                                                                                                                                                                                                                                                                                                                                                                                                                                                                                                                                                                                                                                                                                                                                                        | 11  | Vortex Assembly       |              |     | 6" Assembly          |
|                                                                                                                                                                                                                                                                                                                                                                                                                                                                                                                                                                                                                                                                                                                                                                                                                                                                                                                                                                                                                                                                                                                                                                                                                                                                                                                                                                                                                                                                                                                                                                                                                                                                                                                                                                                                                                                                                                                                                                                                                                                                                                                              | 12  | Side Man Way          | FRP          | 1   |                      |