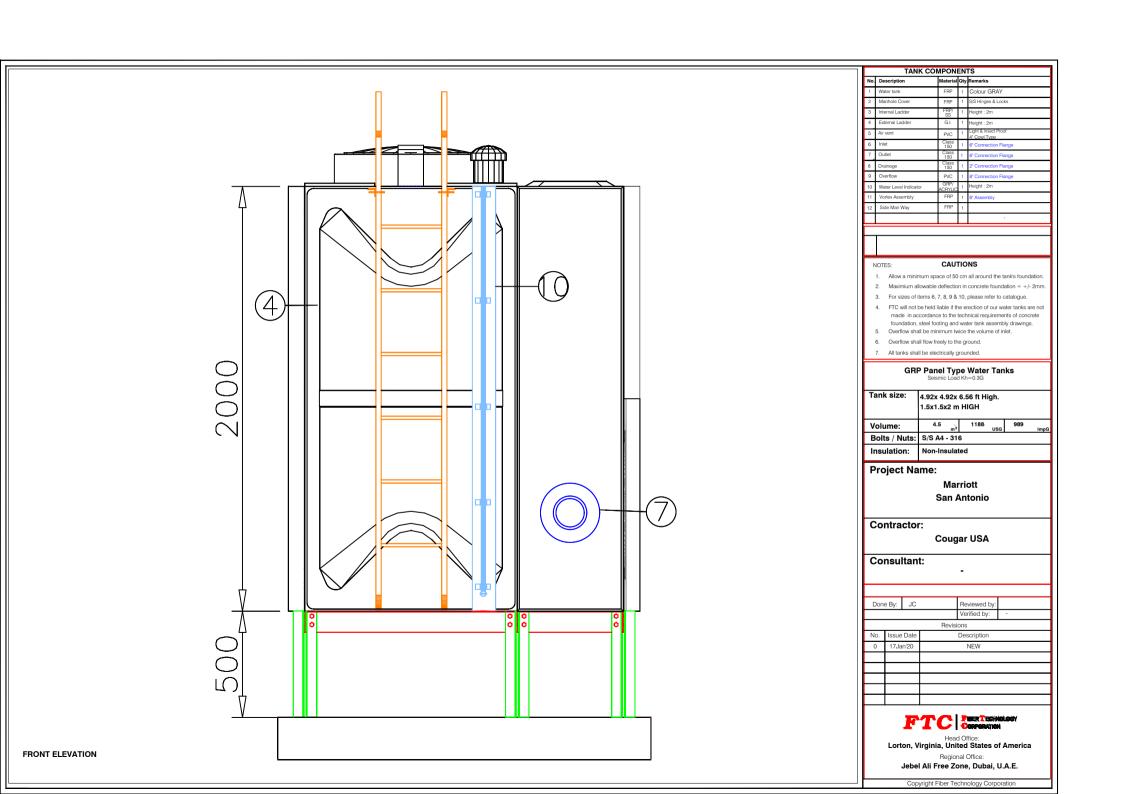

| Welter tank                                                                                                                                                                                                                                                                                                                                                                                                                                                                                                                                                                                                                                                                                                                                                                                                                                                                                                                                                                                                                                                                                                                                                                                                                                                                                                                                                                                                                                                                                                                                                                                                                                                                                                                                                                                                                                                                                                                                                                                                                                                                                                                  | No. | Description           | Material     | Qty | Remarks              |
|------------------------------------------------------------------------------------------------------------------------------------------------------------------------------------------------------------------------------------------------------------------------------------------------------------------------------------------------------------------------------------------------------------------------------------------------------------------------------------------------------------------------------------------------------------------------------------------------------------------------------------------------------------------------------------------------------------------------------------------------------------------------------------------------------------------------------------------------------------------------------------------------------------------------------------------------------------------------------------------------------------------------------------------------------------------------------------------------------------------------------------------------------------------------------------------------------------------------------------------------------------------------------------------------------------------------------------------------------------------------------------------------------------------------------------------------------------------------------------------------------------------------------------------------------------------------------------------------------------------------------------------------------------------------------------------------------------------------------------------------------------------------------------------------------------------------------------------------------------------------------------------------------------------------------------------------------------------------------------------------------------------------------------------------------------------------------------------------------------------------------|-----|-----------------------|--------------|-----|----------------------|
| 3   Internal Ladder   FRP7   1   Height : 2m                                                                                                                                                                                                                                                                                                                                                                                                                                                                                                                                                                                                                                                                                                                                                                                                                                                                                                                                                                                                                                                                                                                                                                                                                                                                                                                                                                                                                                                                                                                                                                                                                                                                                                                                                                                                                                                                                                                                                                                                                                                                                 | 1   | Water tank            | FRP          | 1   | Colour GRAY          |
| Second   S | 2   | Manhole Cover         | FRP          | 1   | S/S Hinges & Locks   |
| 5 Air vent                                                                                                                                                                                                                                                                                                                                                                                                                                                                                                                                                                                                                                                                                                                                                                                                                                                                                                                                                                                                                                                                                                                                                                                                                                                                                                                                                                                                                                                                                                                                                                                                                                                                                                                                                                                                                                                                                                                                                                                                                                                                                                                   | 3   | Internal Ladder       | FRP/<br>SS   | 1   | Height : 2m          |
| Number   PVC   4 Cown Type                                                                                                                                                                                                                                                                                                                                                                                                                                                                                                                                                                                                                                                                                                                                                                                                                                                                                                                                                                                                                                                                                                                                                                                                                                                                                                                                                                                                                                                                                                                                                                                                                                                                                                                                                                                                                                                                                                                                                                                                                                                                                                   | 4   | External Ladder       | G.I.         | 1   | Height: 2m           |
| 6         Inlet         Class 1 6 Connection Flange           7         Outlet         Class 1 6 Connection Flange           8         Drainage         Class 1 5 Connection Flange           9         Overflow         PVC 1 5 Connection Flange           10         Water Level Indicator Acettu 1 Height : 2m           11         Vortex Assembly         FRP 1 6 Assembly                                                                                                                                                                                                                                                                                                                                                                                                                                                                                                                                                                                                                                                                                                                                                                                                                                                                                                                                                                                                                                                                                                                                                                                                                                                                                                                                                                                                                                                                                                                                                                                                                                                                                                                                             | 5   | Air vent              | PVC          | 1   |                      |
| 150   1 6" Connection Flarge                                                                                                                                                                                                                                                                                                                                                                                                                                                                                                                                                                                                                                                                                                                                                                                                                                                                                                                                                                                                                                                                                                                                                                                                                                                                                                                                                                                                                                                                                                                                                                                                                                                                                                                                                                                                                                                                                                                                                                                                                                                                                                 | 6   | Inlet                 | Class<br>150 | 1   |                      |
| 8         Drainage         150         1         2 Connection Flarge           9         Overflow         PPC         3 Connection Flarge           10         Water Level Indicator         CRFV         1           11         Vortex Assembly         FRP         1         6 Assembly                                                                                                                                                                                                                                                                                                                                                                                                                                                                                                                                                                                                                                                                                                                                                                                                                                                                                                                                                                                                                                                                                                                                                                                                                                                                                                                                                                                                                                                                                                                                                                                                                                                                                                                                                                                                                                    | 7   | Outlet                |              | 1   | 6" Connection Flange |
| 10   Water Level Indicator   GRP/   1   Height : 2m                                                                                                                                                                                                                                                                                                                                                                                                                                                                                                                                                                                                                                                                                                                                                                                                                                                                                                                                                                                                                                                                                                                                                                                                                                                                                                                                                                                                                                                                                                                                                                                                                                                                                                                                                                                                                                                                                                                                                                                                                                                                          | 8   | Drainage              |              | 1   | 2" Connection Flange |
| 10   Water Level Indicator   ACRYLIC   1   Pergin. 211                                                                                                                                                                                                                                                                                                                                                                                                                                                                                                                                                                                                                                                                                                                                                                                                                                                                                                                                                                                                                                                                                                                                                                                                                                                                                                                                                                                                                                                                                                                                                                                                                                                                                                                                                                                                                                                                                                                                                                                                                                                                       | 9   | Overflow              |              | 1   | 8" Connection Flange |
| 11 Volume Fundamenty 1 of Assembly                                                                                                                                                                                                                                                                                                                                                                                                                                                                                                                                                                                                                                                                                                                                                                                                                                                                                                                                                                                                                                                                                                                                                                                                                                                                                                                                                                                                                                                                                                                                                                                                                                                                                                                                                                                                                                                                                                                                                                                                                                                                                           | 10  | Water Level Indicator |              | 1   | Height : 2m          |
| 12 Side Man Way FRP 1                                                                                                                                                                                                                                                                                                                                                                                                                                                                                                                                                                                                                                                                                                                                                                                                                                                                                                                                                                                                                                                                                                                                                                                                                                                                                                                                                                                                                                                                                                                                                                                                                                                                                                                                                                                                                                                                                                                                                                                                                                                                                                        | 11  | Vortex Assembly       |              |     | 6" Assembly          |
|                                                                                                                                                                                                                                                                                                                                                                                                                                                                                                                                                                                                                                                                                                                                                                                                                                                                                                                                                                                                                                                                                                                                                                                                                                                                                                                                                                                                                                                                                                                                                                                                                                                                                                                                                                                                                                                                                                                                                                                                                                                                                                                              | 12  | Side Man Way          | FRP          | 1   |                      |

## CAUTIONS

- Allow a minimum space of 50 cm all around the tank's foundation. Maximium allowable deflection in concrete foundation = +/- 2mm.
- 3. For sizes of items 6, 7, 8, 9 & 10, please refer to catalogue.
- 4. FTC will not be held liable if the erection of our water tanks are not made in accordance to the technical requirements of concrete foundation, steel footing and water tank assembly drawings.
- Overflow shall be minimum twice the volume of inlet.
- 6. Overflow shall flow freely to the ground.
- 7. All tanks shall be electrically grounded.

# GRP Panel Type Water Tanks Seismic Load Kh=0.3G

Tank size: 4.92x 4.92x 6.56 ft High. 1.5x1.5x2 m HIGH 4.5 m<sup>3</sup> 989 1188 Volume:

Bolts / Nuts: S/S A4 - 316 Non-Insulated Insulation:

## Project Name:

Marriott San Antonio

### Contractor:

Cougar USA

Consultant:

Done By: JC Reviewed by: Revisions No. Issue Date Description 17Jan'20 NEW

Head Office: Lorton, Virginia, United States of America

Regional Office:

Jebel Ali Free Zone, Dubai, U.A.E.